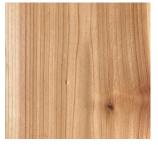

# **Wood Species + Finishes**

Cedar - Oil Finish

Cedar - Oil Finish

Ipe - Oil Finish

Thermally Modified Ash - Oil Finish

Thermally Modified Ash - Oil Finish