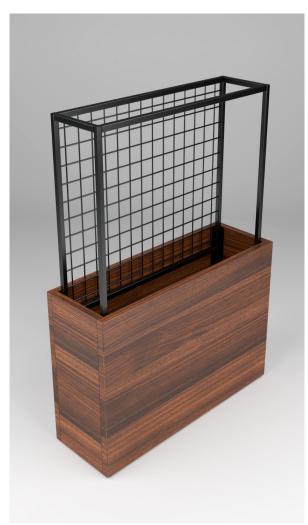

ty Tables
Cafe Tables
Coffee Tables
Laptop Tables
Fireplace Tables
Benches
Planters

# **Community Tables**

# 01. STEEL ANGLED



03. WOOD POST



02. STEEL POST



04. ZACHARY A DESIGN BLOCK



# 01. STEEL POST

6



02. WOOD POST



# **Laptop Tables**

## 01. STEEL TOP



02. WOOD TOP



# **Coffee Tables**

#### 01. ZACHARY A MILL STONE



## 02. WOOD POST



## **03. STEEL PANEL**



## 04. STEEL POST



8

# **Fireplace Tables**

#### 01. PANEL BASE IN STEEL



### 02. X-BASE IN STEEL



**03. BOX BASE IN STEEL** 



04. PANEL BASE IN ALUMINUM



02. X-BASE IN ALUMINUM





**03. BOX BASE IN ALUMINUM** 



**Benches** 

# 01. ZACHARY A DESIGN BLOCK-STYLE



# 03. ZACHARY A DESIGN T-STYLE



02. WOOD POST



04. STRAP STYLE



IO

# **Planters**

#### 01. WOOD PANEL + STEEL TRELLIS



# 02. WOOD PANEL + ZACHARY A



03. WOOD PANEL



### 04. ZACHARY A DESIGN



# **Specifications**

# **Wood Species + Finishes**



Cedar - Oil Finish



Cedar - Oil Finish



Ipe - Oil Finish



Thermally Modified Ash - Oil Finish



Thermally Modified Ash - Oil Finish

# **Additional Information**

-Table tops can be fabricated using any of the wood species shown here

-All species are rot-resistant and will grey if exposed to outdoor conditions

-Minimum two coats of outdoor oil is hand-applied to all sides of each part if oil finish is chosen

-Hot rolled steel bases can be finished in matte, gloss and textured finishes

-Steel is sandblasted and primed prior to powdercoating

-Powdercoat is a sustainable and durable outdoor-appropriate finish

# **Steel Finishes**



Clear

Black