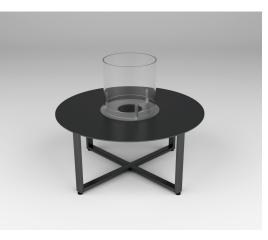

# **Fireplace Tables**

### 02. X-BASE IN STEEL

**03. BOX BASE IN STEEL** 

04. PANEL BASE IN ALUMINUM

02. X-BASE IN ALUMINUM

**03. BOX BASE IN ALUMINUM** 

**Benches** 