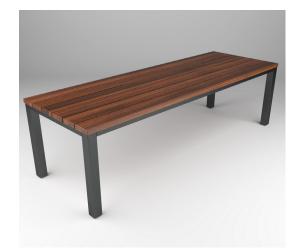

# **Community Tables**

# 01. STEEL ANGLED

03. WOOD POST

02. STEEL POST

04. ZACHARY A DESIGN BLOCK