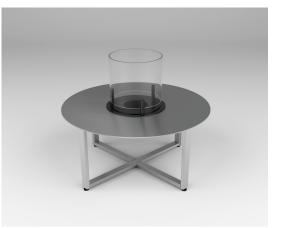

# **Fireplace Tables**

### 02. X-BASE IN STEEL

**03. BOX BASE IN STEEL** 

04. PANEL BASE IN ALUMINUM

02. X-BASE IN ALUMINUM

**03. BOX BASE IN ALUMINUM** 

**Benches** 