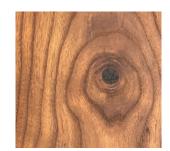

# **Wood Species + Finishes**

Cedar - Oil Finish

Cedar - Oil Finish

Ipe - Oil Finish

Thermally Modified Ash - Oil Finish

Thermally Modified Ash - Oil Finish