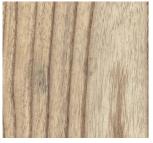

# **Wood Species + Finishes**

Cedar - Oil Finish

Cedar - Oil Finish

Ipe - Oil Finish

Thermally Modified Ash - Oil Finish

Thermally Modified Ash - Oil Finish

# **Additional Information**

-Table tops can be fabricated using any of the wood species shown here

-All species are rot-resistant and will grey if exposed to outdoor conditions

-Minimum two coats of outdoor oil is hand-applied to all sides of each part if oil finish is chosen