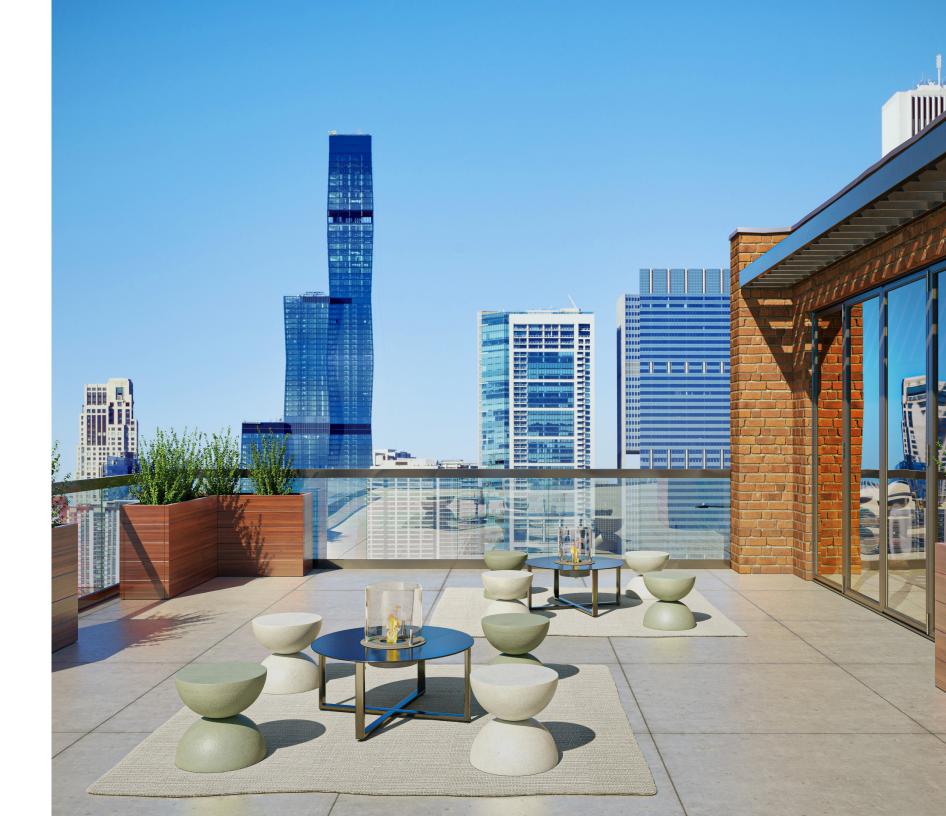

# ICONMODERN

The outdoors often played a vital role in allowing us to stay connected to our loved ones but also to our local communities during the pandemic. This need for connection to community is what inspired our custom outdoor furniture collection. Featuring a collaboration with fellow Chicago furniture maker, Zachary A. Design, the collection celebrates the vibrant Chicago maker community and pays homage to local craftsmanship.

Combining our signature wood and steel designs with Zachary A's unexpectedly light material blend of durable composites and powerful concrete, the collection exudes a neutral color palette that mimics its natural surroundings. Outdoor durability is mindfully weaved into each piece.

The collection brings people together through community, café and coffee tables, fire pit tables, and benches while our planters bring nature even closer for people to enjoy.

4

Furniture Options Community Tables
Cafe Tables
Coffee Tables
Laptop Tables
Fireplace Tables
Benches
Planters