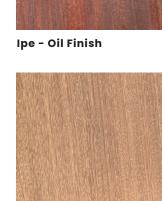

# **Wood Species + Finishes**

Cedar - Oil Finish

Cedar - Oil Finish

Ipe - Oil Finish

Thermally Modified Ash - Oil Finish

Thermally Modified Ash - Oil Finish