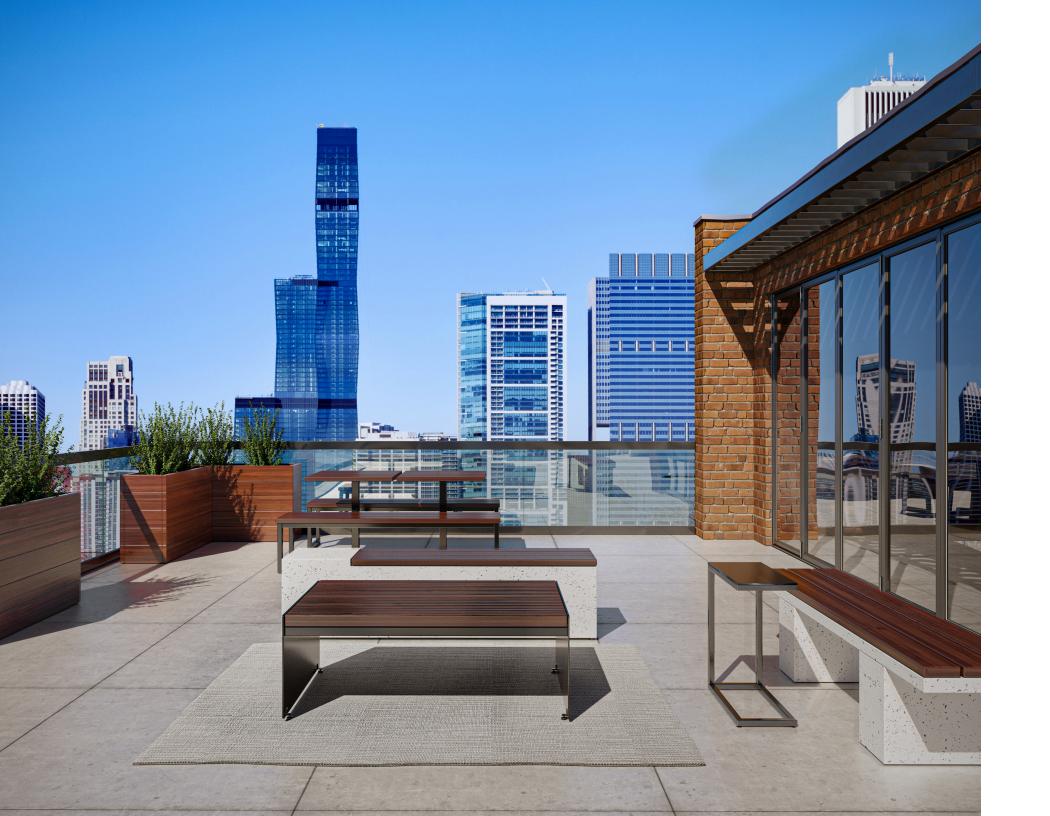

# ICONMODERN

The outdoors often played a vital role in allowing us to stay connected to our loved ones but also to our local communities during the pandemic. This need for connection to community is what inspired our custom outdoor furniture collection. Featuring a collaboration with fellow Chicago furniture maker, Zachary A. Design, the collection celebrates the vibrant Chicago maker community and pays homage to local craftsmanship.

Combining our signature wood and steel designs with Zachary A's unexpectedly light material blend of durable composites and powerful concrete, the collection exudes a neutral color palette that mimics its natural surroundings. Outdoor durability is mindfully weaved into each piece.

The collection brings people together through community, café and coffee tables, fire pit tables, and benches while our planters bring nature even closer for people to enjoy.

4

Furniture Options Community Tables
Cafe Tables
Coffee Tables
Laptop Tables
Fireplace Tables
Benches
Planters