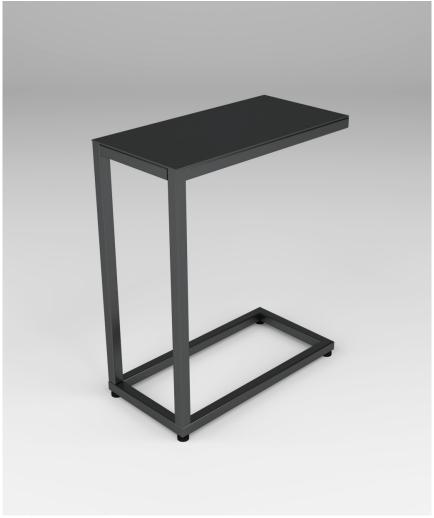

ys homage to local craftsmanship.

Combining our signature wood and steel designs with Zachary A's unexpectedly light material blend of durable composites and powerful concrete, the collection exudes a neutral color palette that mimics its natural surroundings. Outdoor durability is mindfully weaved into each piece.

The collection brings people together through community, café and coffee tables, fire pit tables, and benches while our planters bring nature even closer for people to enjoy.



4

Furniture Options Community Tables
Cafe Tables
Coffee Tables
Laptop Tables
Fireplace Tables
Benches
Planters

# **Community Tables**

# 01. STEEL ANGLED



03. WOOD POST



02. STEEL POST



04. ZACHARY A DESIGN BLOCK



# 01. STEEL POST

6



02. WOOD POST



# **Laptop Tables**

## 01. STEEL TOP



02. WOOD TOP



# **Coffee Tables**

#### 01. ZACHARY A MILL STONE



## 02. WOOD POST



## **03. STEEL PANEL**



## 04. STEEL POST



8

# **Fireplace Tables**

#### 01. PANEL BASE IN STEEL



### 02. X-BASE IN STEEL



**03. BOX BASE IN STEEL** 



04. PANEL BASE IN ALUMINUM



02. X-BASE IN ALUMINUM





**03. BOX BASE IN ALUMINUM** 



**Benches** 

# 01. ZACHARY A DESIGN BLOCK-STYLE



# 03. ZACHARY A DESIGN T-STYLE



02. WOOD POST



04. STRAP STYLE



IO

# **Planters**

#### 01. WOOD PANEL + STEEL TRELLIS



# 02. WOOD PANEL + ZACHARY A



03. WOOD PANEL



### 04. ZACHARY A DESIGN



# **Specifications**

# **Wood Species + Finishes**



Cedar - Oil Finish



Cedar - Oil Finish



Ipe - Oil Finish



Thermally Modified Ash - Oil Finish



Thermally Modified Ash - Oil Finish