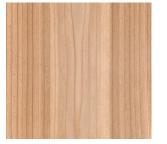

# **Wood Species + Finishes**

Cedar - Oil Finish

Cedar - Oil Finish

Ipe - Oil Finish

Thermally Modified Ash - Oil Finish

Thermally Modified Ash - Oil Finish