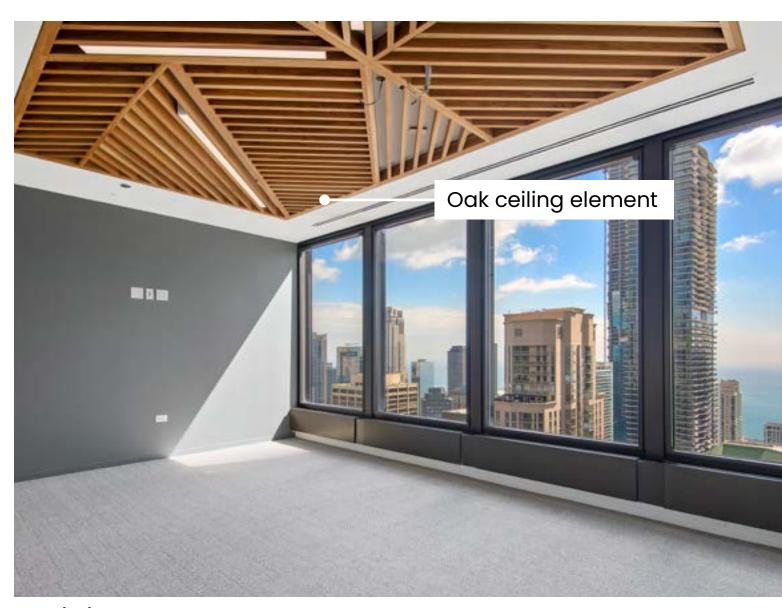

## **WOOD SLAT WALLS + CEILING ELEMENTS**

Patterns, warm tones and linear division of spaces are just a few advantages to wood space dividers. Lattices, dowels, slat walls and beam dividers/pergolas are custom built to your specification. Varied sizes, lengths, species and finishes available.