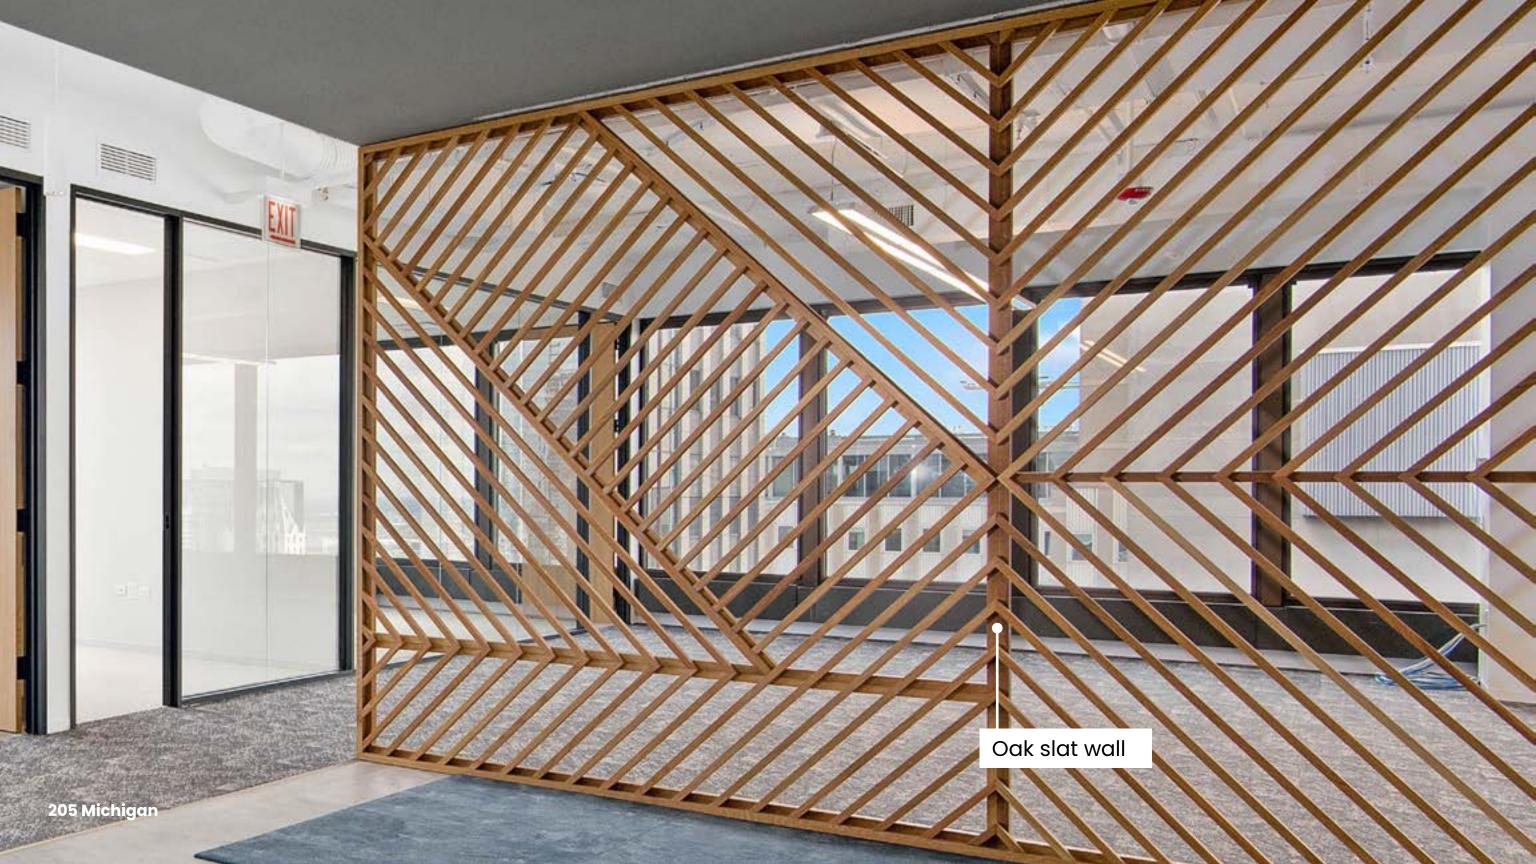

## **WOOD SLAT WALLS + CEILING ELEMENTS**

Patterns, warm tones and linear division of spaces are just a few advantages to wood space dividers. Lattices, dowels, slat walls and beam dividers/pergolas are custom built to your specification. Varied sizes, lengths, species and finishes available.

## **ADDITIONAL INFORMATION**

- Let us engineer your product using steel supports/mounting plates, concealed or decorative connections
- Common slat lengths up to 12' long
- Infill panels can be customized to compliment the design of any project
- Value engineering assistance upon request

## **SPECIES OPTIONS**

## **SPECIALTY FINISHES**

## **INFILL OPTIONS**