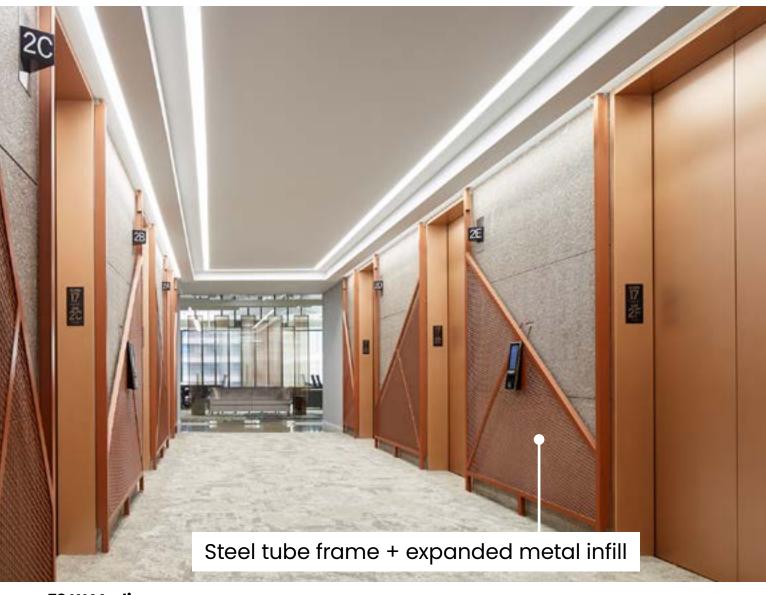

## **STEEL FRAME + INFILL DIVIDERS**

Our steel space dividers have many uses and styles. They are a budget-friendly way to re-purpose a space's existing footprint. Metal infills can be utilized to house elements such as plants or signage. Unique laser cut patterns can be incorporated along with custom powdercoats to emphasize your client's brand.

## **ADDITIONAL INFORMATION**

- Various patterns and profiles available to include McNichols and Banker Wire products
- U-channel framing used to protect from sharp edges
- · C-channel framing used to safely support glass, acrylic, markerboard and acoustic panels
- Value engineering assistance upon request

## **STEEL INFILL OPTIONS**

Mesh

Steel Panel

Perforated Metal

Wire Mesh

Expanded Metal

Custom Laser Cut