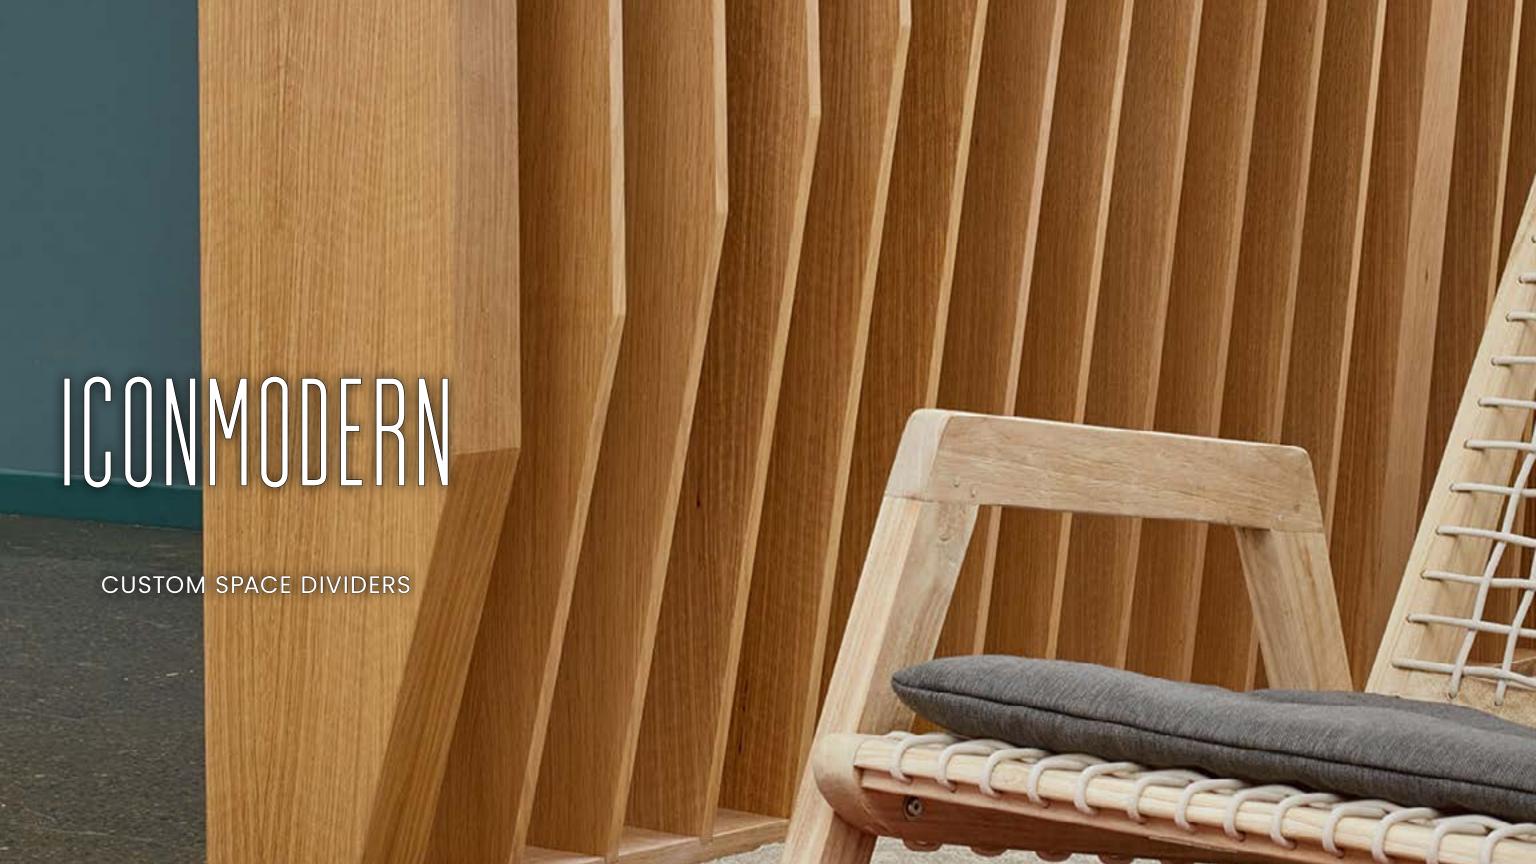

## **CUSTOM SPACE DIVIDERS**

# WOOD OPTIONS

## **WOOD SLAT WALLS + CEILING ELEMENTS**

Patterns, warm tones and linear division of spaces are just a few advantages to wood space dividers. Lattices, dowels, slat walls and beam dividers/pergolas are custom built to your specification. Varied sizes, lengths, species and finishes available.