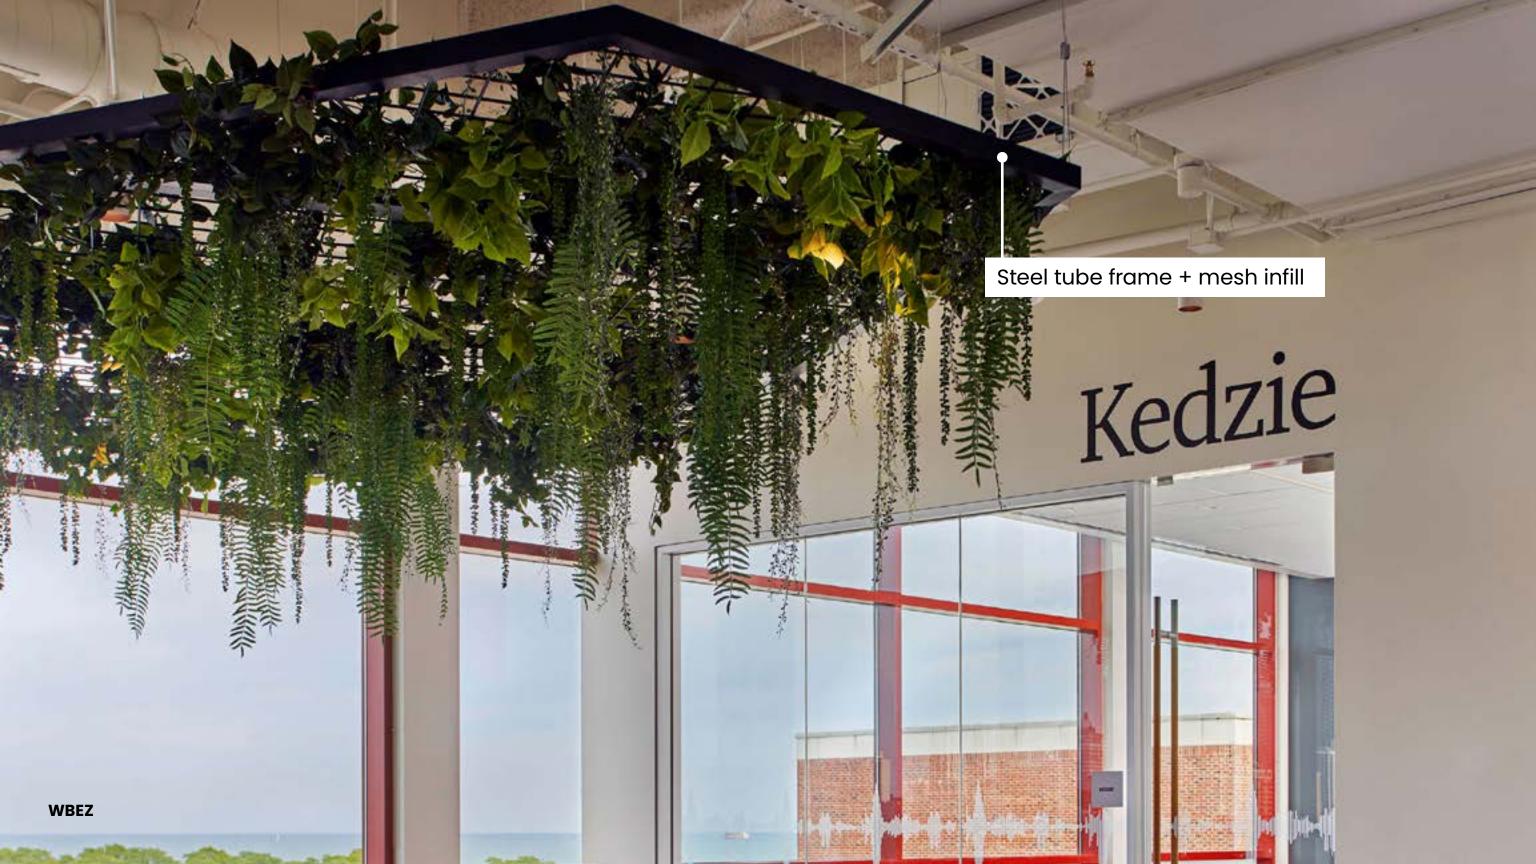

## **STEEL FRAME + INFILL DIVIDERS**

Our steel space dividers have many uses and styles. They are a budget-friendly way to re-purpose a space's existing footprint. Metal infills can be utilized to house elements such as plants or signage. Unique laser cut patterns can be incorporated along with custom powdercoats to emphasize your client's brand.

## **STEEL INFILL OPTIONS**

Mesh

Steel Panel

Perforated Metal

Wire Mesh

Expanded Metal

Custom Laser Cut