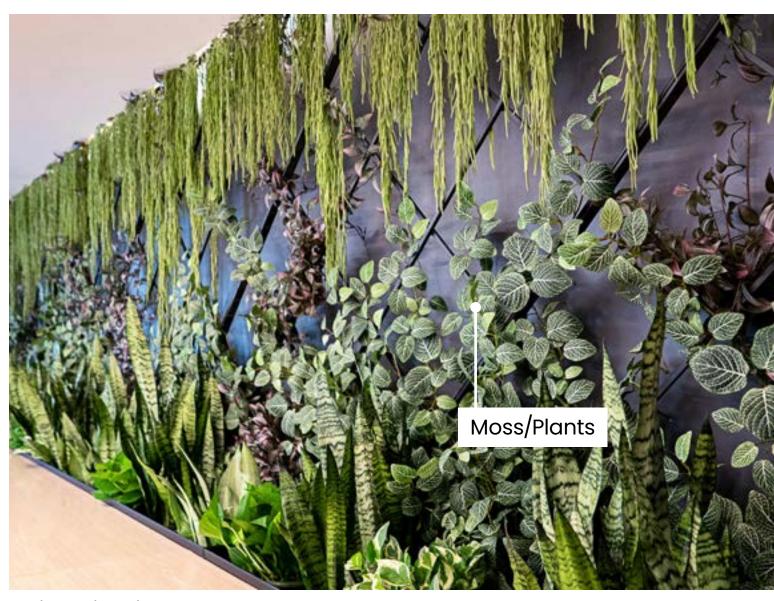

## OTHER INFILL OPTIONS

Markerboards

Rope

Glass

Polycarbonate

Laminate

Moss/Plants

**Acoustic Panels** 