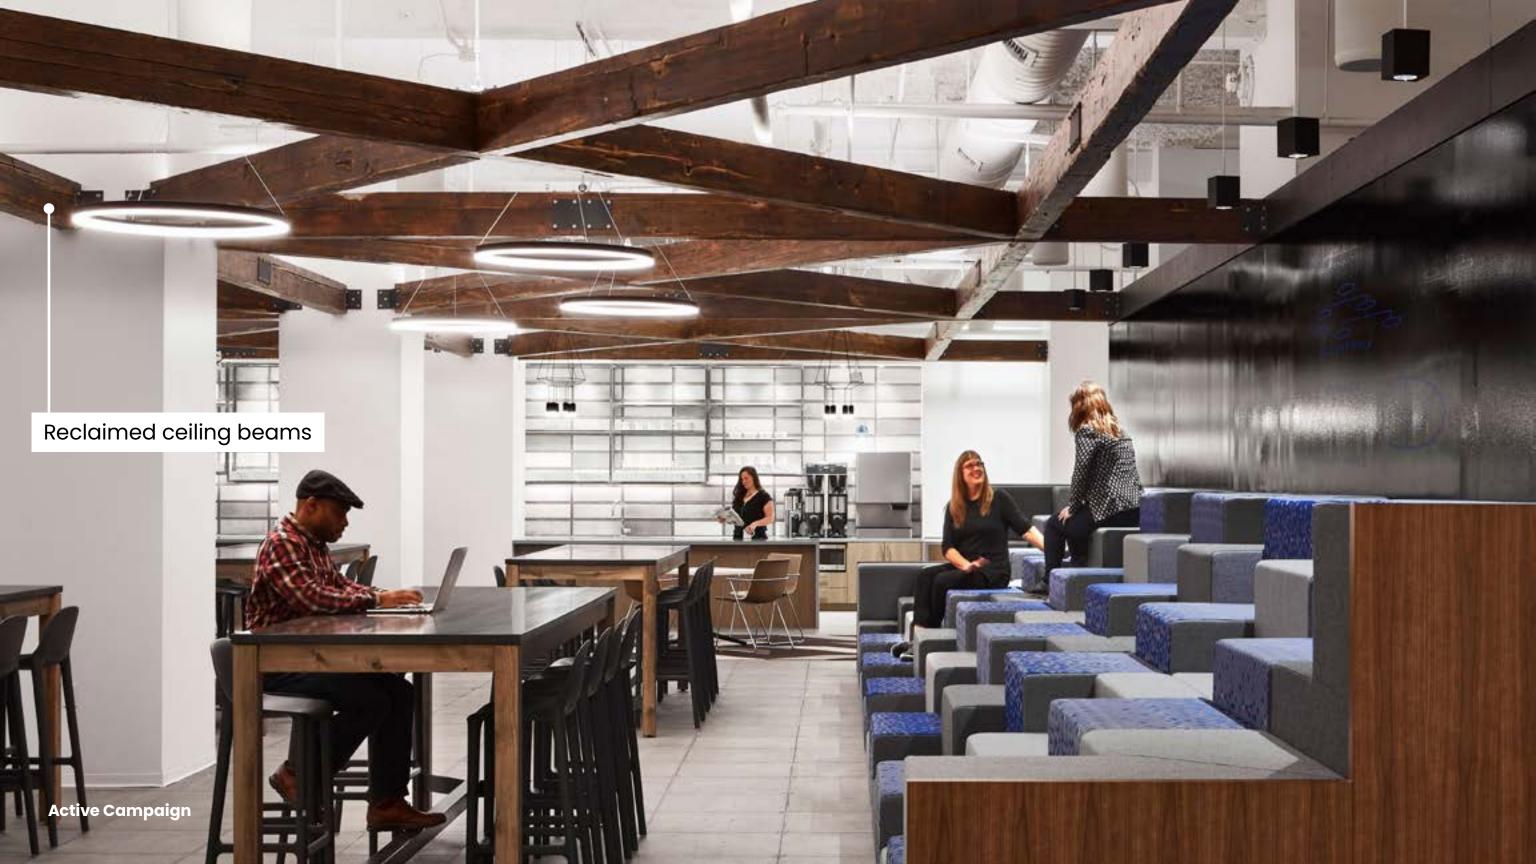

## **WOOD SLAT WALLS + CEILING ELEMENTS**

Patterns, warm tones and linear division of spaces are just a few advantages to wood space dividers. Lattices, dowels, slat walls and beam dividers/pergolas are custom built to your specification. Varied sizes, lengths, species and finishes available.

## **ADDITIONAL INFORMATION**

- Let us engineer your product using steel supports/mounting plates, concealed or decorative connections
- Common slat lengths up to 12' long
- Infill panels can be customized to compliment the design of any project
- Value engineering assistance upon request