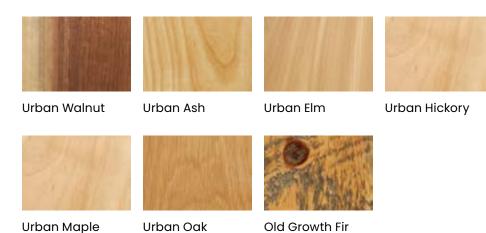

product guide:

- Wood Slat Walls + Ceiling Elements
- Modular Steel Dividers
- Steel Frame + Infill Dividers





## ARCHITECTURAL ELEMENTS

## **CUSTOM SPACE DIVIDERS**

# WOOD OPTIONS

## **WOOD SLAT WALLS + CEILING ELEMENTS**

Patterns, warm tones and linear division of spaces are just a few advantages to wood space dividers. Lattices, dowels, slat walls and beam dividers/pergolas are custom built to your specification. Varied sizes, lengths, species and finishes available.

## **ADDITIONAL INFORMATION**

- Let us engineer your product using steel supports/mounting plates, concealed or decorative connections
- Common slat lengths up to 12' long
- Infill panels can be customized to compliment the design of any project
- Value engineering assistance upon request

## **SPECIES OPTIONS**



## **SPECIALTY FINISHES**



## **INFILL OPTIONS**



## **COMMON SLAT WALL CONNECTIONS**



**COMMON SLAT SIZES** 







Narrative Science













205 Michigan

## **ARCHITECTURAL ELEMENTS**

## **CUSTOM SPACE DIVIDERS**

## MODULAR STEEL OPTIONS

## **MODULAR STEEL**

Our modular steel dividers can act not just as space dividers but as multi-functional elements in a space. Incorporate planter boxes to support biophilic design, offer collaborative tools such as whiteboards or add signage to reinforce your brand. They can be designed in any shape, size or color.

## **ADDITIONAL INFORMATION**

- Large assemblies are typically fabricated in multiple sections to meet your spaces needs and freight elevator requirements
- Free-standing or fixed options available
- Lets us engineer your