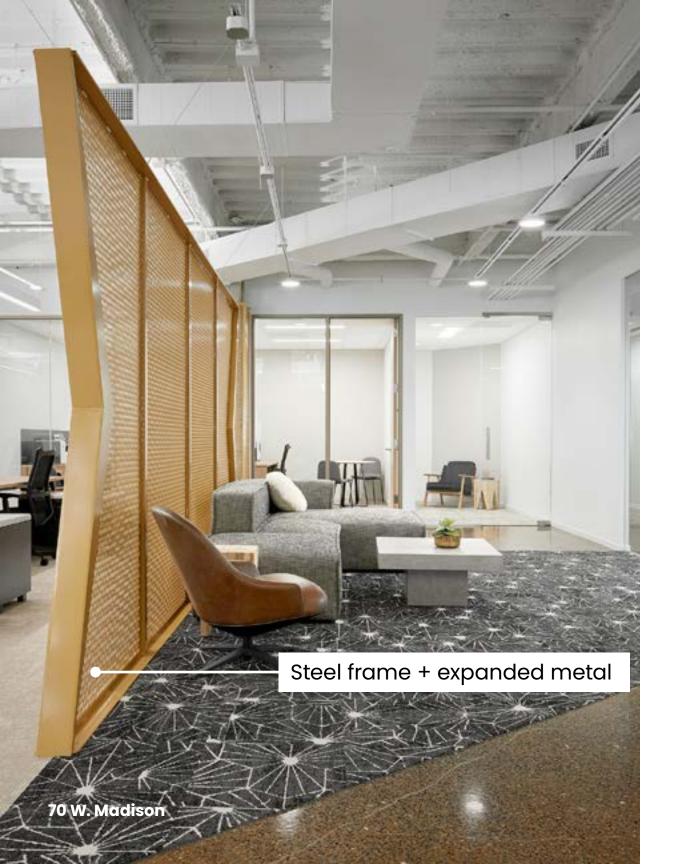

## **STEEL FRAME + INFILL DIVIDERS**

Our steel space dividers have many uses and styles. They are a budget-friendly way to re-purpose a space's existing footprint. Metal infills can be utilized to house elements such as plants or signage. Unique laser cut patterns can be incorporated along with custom powdercoats to emphasize your client's brand.

## **STEEL INFILL OPTIONS**

Mesh

Steel Panel

Perforated Metal

Wire Mesh

Expanded Metal

Custom Laser Cut