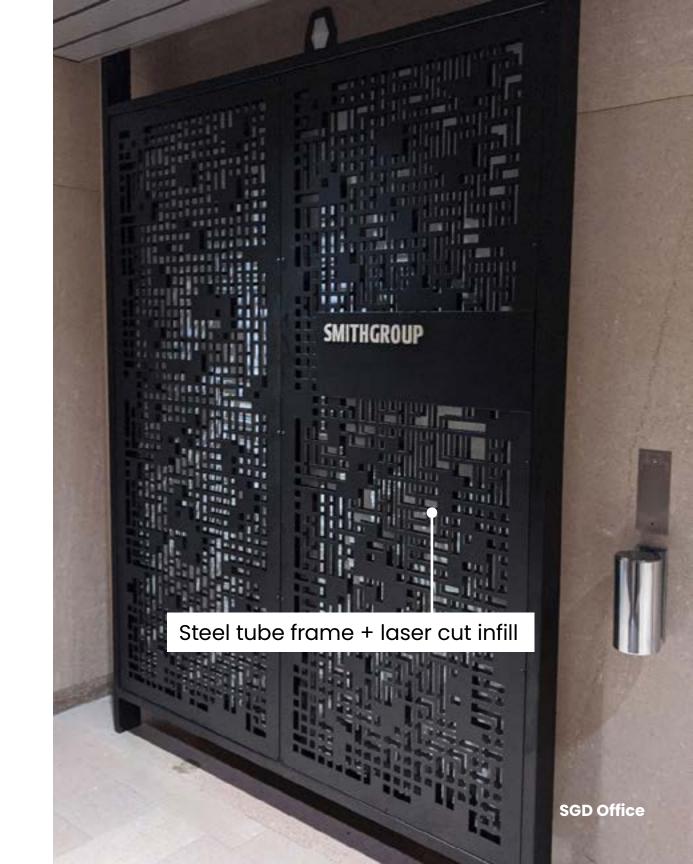

## **STEEL FRAME + INFILL DIVIDERS**

Our steel space dividers have many uses and styles. They are a budget-friendly way to re-purpose a space's existing footprint. Metal infills can be utilized to house elements such as plants or signage. Unique laser cut patterns can be incorporated along with custom powdercoats to emphasize your client's brand.

## **STEEL INFILL OPTIONS**

Mesh

Steel Panel

Perforated Metal

Wire Mesh

Expanded Metal

Custom Laser Cut