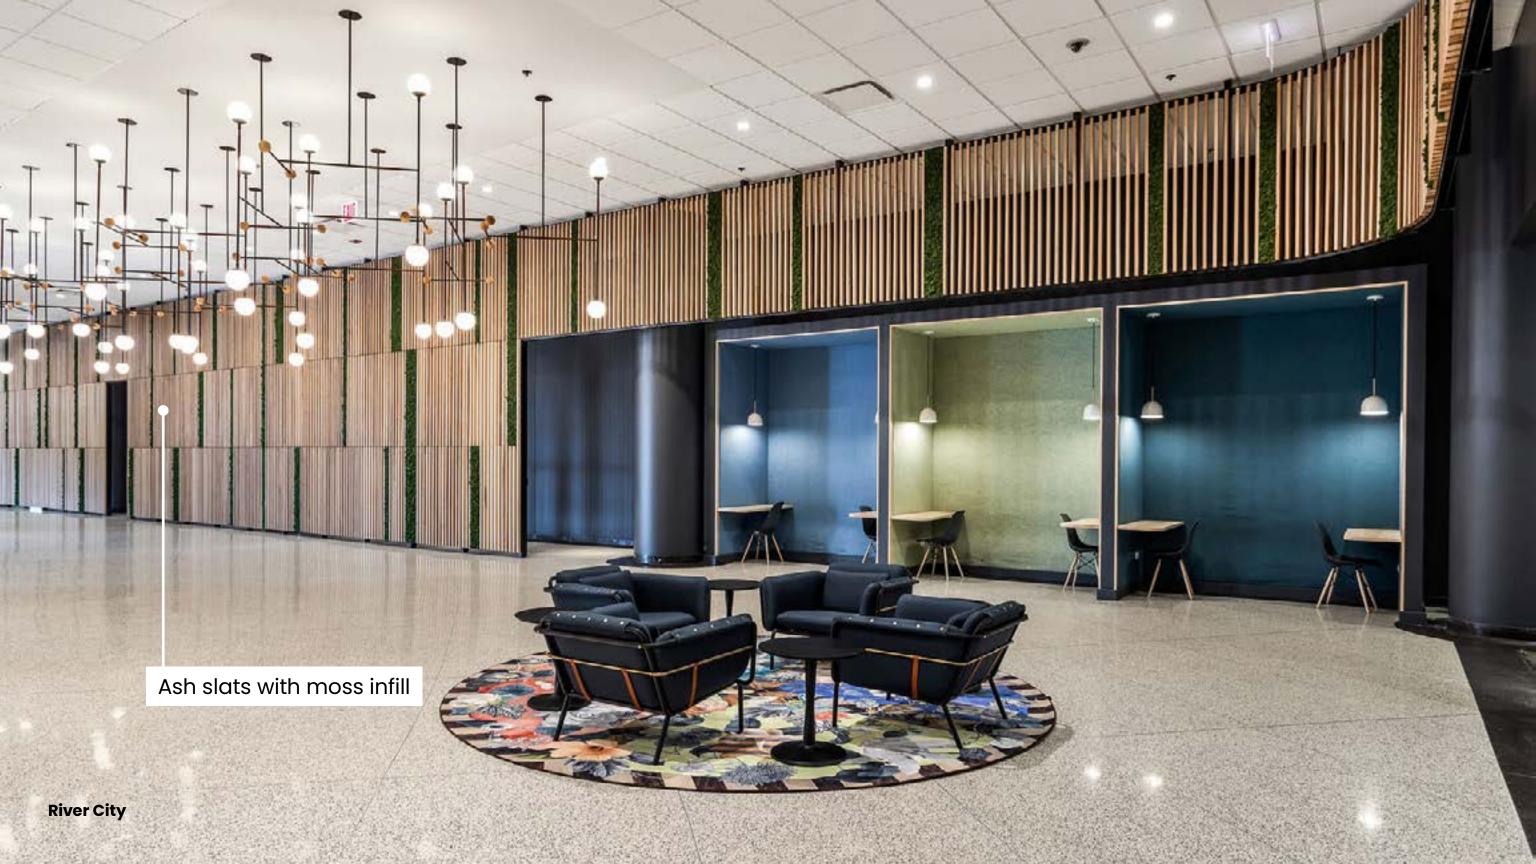

## **WOOD SLAT WALLS + CEILING ELEMENTS**

Patterns, warm tones and linear division of spaces are just a few advantages to wood space dividers. Lattices, dowels, slat walls and beam dividers/pergolas are custom built to your specification. Varied sizes, lengths, species and finishes available.

## **ADDITIONAL INFORMATION**

- Let us engineer your product using steel supports/mounting plates, concealed or decorative connections
- Common slat lengths up to 12' long
- Infill panels can be customized to compliment the design of any project
- Value engineering assistance upon request

## **SPECIES OPTIONS**

## **SPECIALTY FINISHES**

## **INFILL OPTIONS**