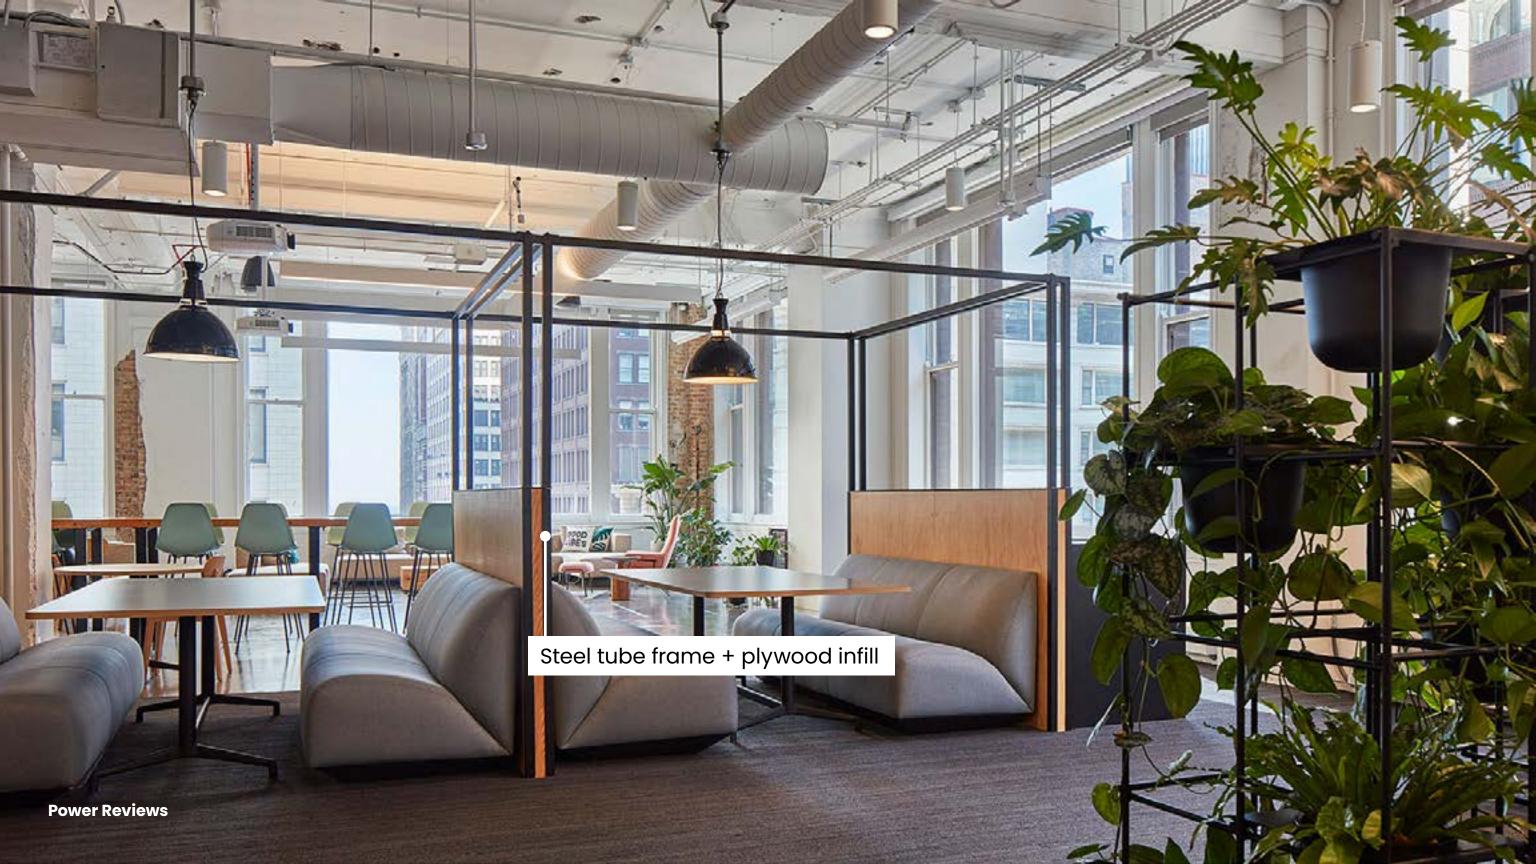

## **STEEL FRAME + INFILL DIVIDERS**

Our steel space dividers have many uses and styles. They are a budget-friendly way to re-purpose a space's existing footprint. Metal infills can be utilized to house elements such as plants or signage. Unique laser cut patterns can be incorporated along with custom powdercoats to emphasize your client's brand.

## **ADDITIONAL INFORMATION**

- Various patterns and profiles available to include McNichols and Banker Wire products
- U-channel framing used to protect from sharp edges
- · C-channel framing used to safely support glass, acrylic, markerboard and acoustic panels
- Value engineering assistance upon request