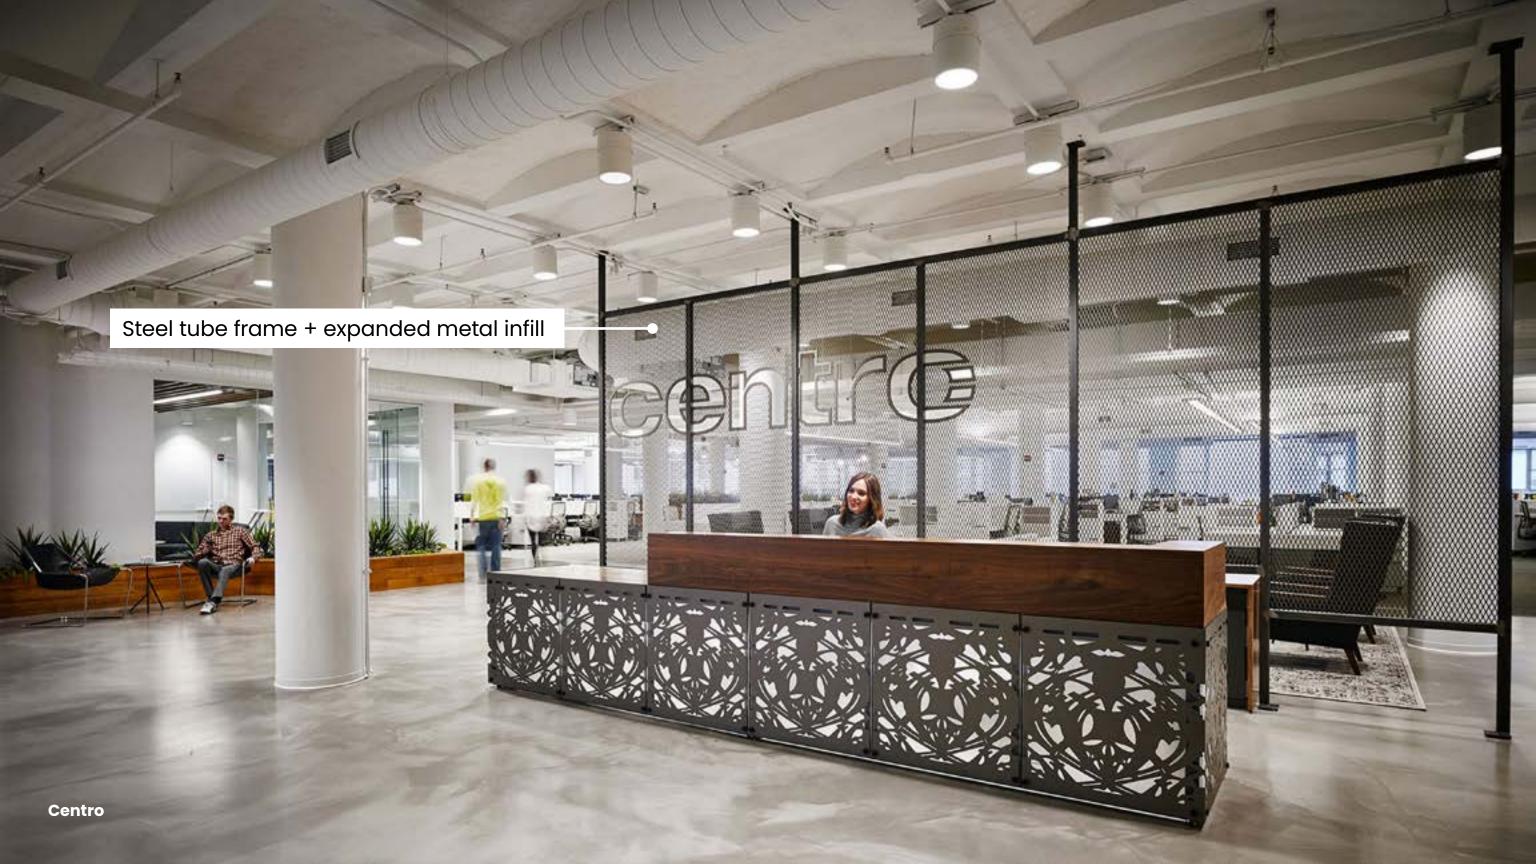

## **STEEL FRAME + INFILL DIVIDERS**

Our steel space dividers have many uses and styles. They are a budget-friendly way to re-purpose a space's existing footprint. Metal infills can be utilized to house elements such as plants or signage. Unique laser cut patterns can be incorporated along with custom powdercoats to emphasize your client's brand.

## **STEEL INFILL OPTIONS**

Mesh

Steel Panel

Perforated Metal

Wire Mesh

Expanded Metal

Custom Laser Cut