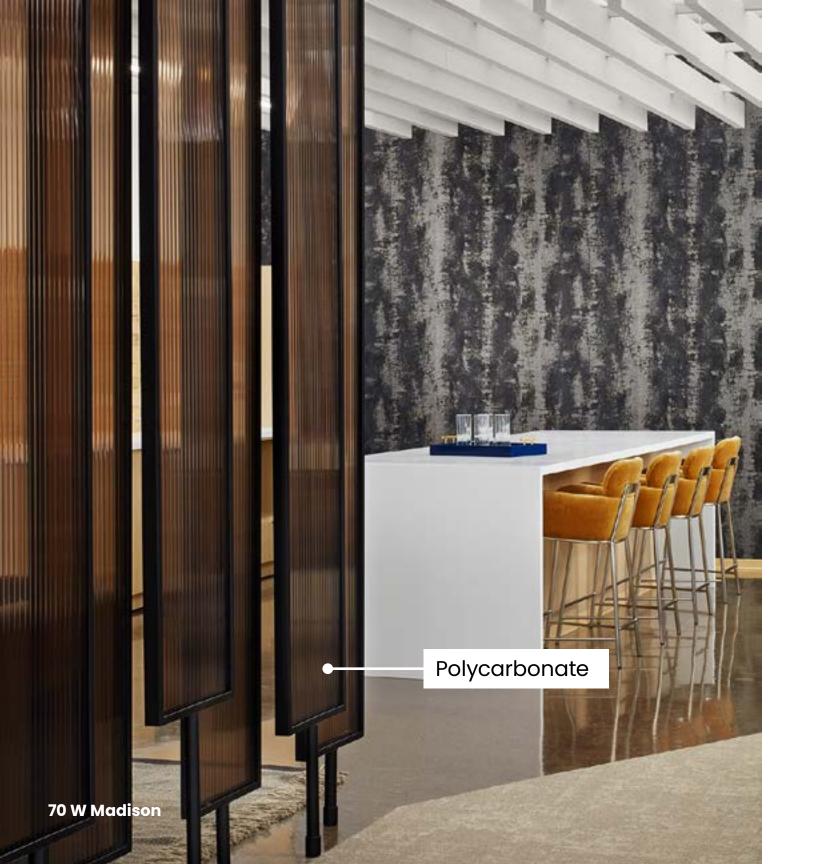

Polycarbonate

**Branded Signage** 

**COMMON TUBE SIZES** 

Black

Showpad

**Wintrust Bank** 

STEEL FRAME + INFILL OPTIONS

## **STEEL FRAME + INFILL DIVIDERS**

Our steel space dividers have many uses and styles. They are a budget-friendly way to re-purpose a space's existing footprint. Metal infills can be utilized to house elements such as plants or signage. Unique laser cut patterns can be incorporated along with custom powdercoats to emphasize your client's brand.

## OTHER INFILL OPTIONS

Markerboards

Rope

Glass

Polycarbonate

Laminate

Moss/Plants

**Acoustic Panels** 

## **STEEL FRAME OPTIONS**

Tube

L-Angle

Custom

70 W Madison

70 W. Madison

Capital One

**Equity Residential** 