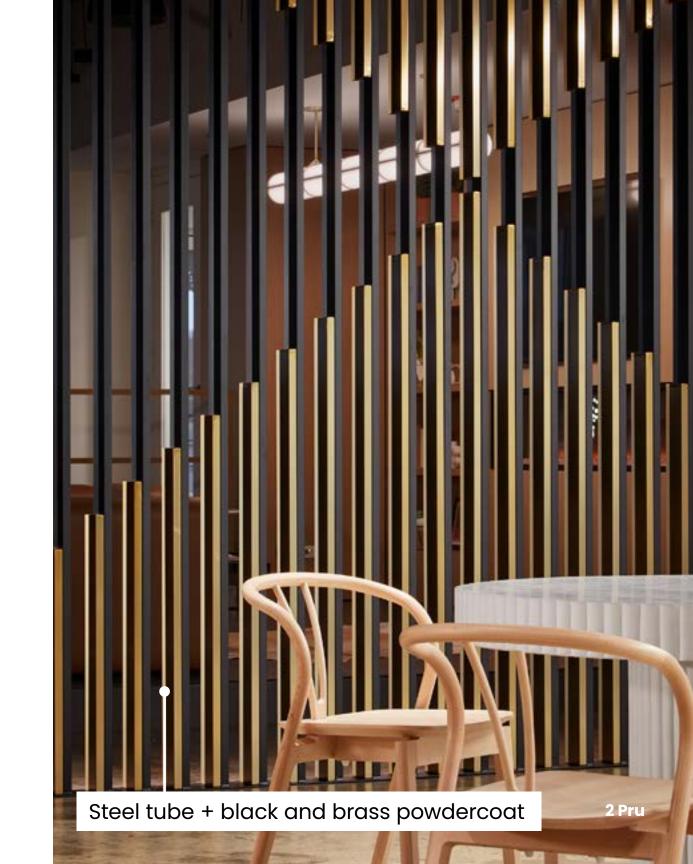

## **WOOD SLAT WALLS + CEILING ELEMENTS**

Patterns, warm tones and linear division of spaces are just a few advantages to wood space dividers. Lattices, dowels, slat walls and beam dividers/pergolas are custom built to your specification. Varied sizes, lengths, species and finishes available.

## **ADDITIONAL INFORMATION**

- Let us engineer your product using steel supports/mounting plates, concealed or decorative connections
- Common slat lengths up to 12' long
- Infill panels can be customized to compliment the design of any project
- Value engineering assistance upon request