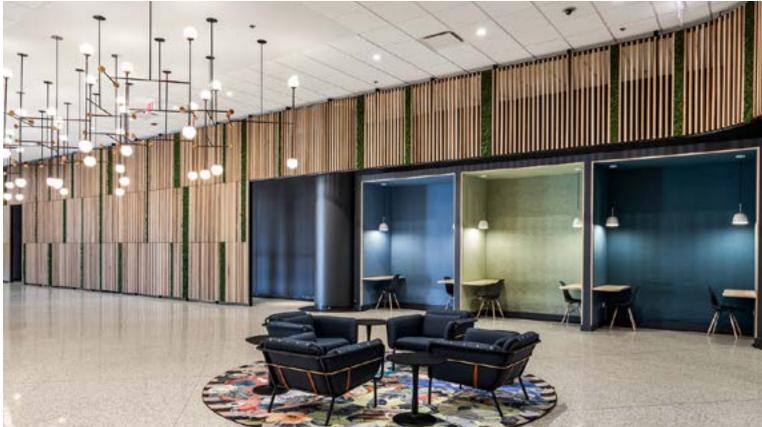

## **WOOD SLAT WALLS + CEILING ELEMENTS**

Patterns, warm tones and linear division of spaces are just a few advantages to wood space dividers. Lattices, dowels, slat walls and beam dividers/pergolas are custom built to your specification. Varied sizes, lengths, species and finishes available.

## **ADDITIONAL INFORMATION**

- Let us engineer your product using steel supports/mounting plates, concealed or decorative connections
- Common slat lengths up to 12' long
- Infill panels can be customized to compliment the design of any project
- Value engineering assistance upon request