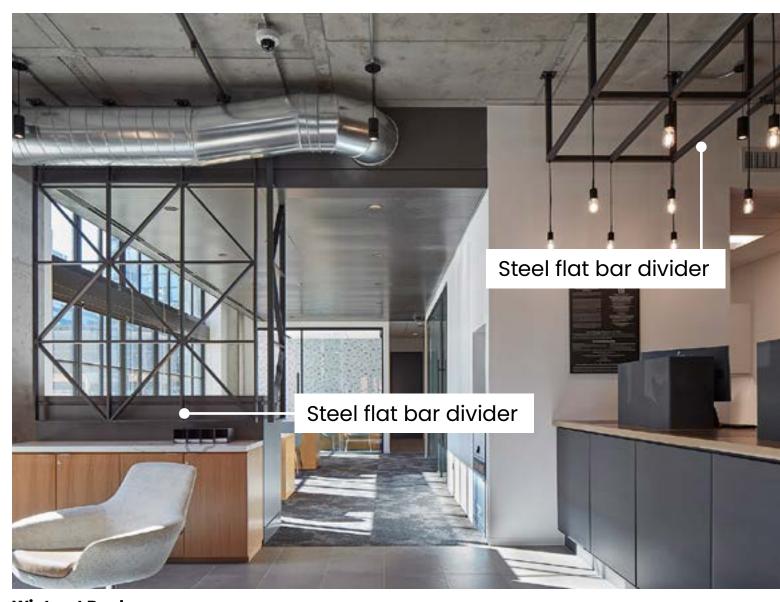

## **STEEL FRAME + INFILL DIVIDERS**

Our steel space dividers have many uses and styles. They are a budget-friendly way to re-purpose a space's existing footprint. Metal infills can be utilized to house elements such as plants or signage. Unique laser cut patterns can be incorporated along with custom powdercoats to emphasize your client's brand.

## **STEEL FRAME OPTIONS**

Tube

L-Angle

Custom

70 W Madison

70 W. Madison

Capital One

**Equity Residential** 