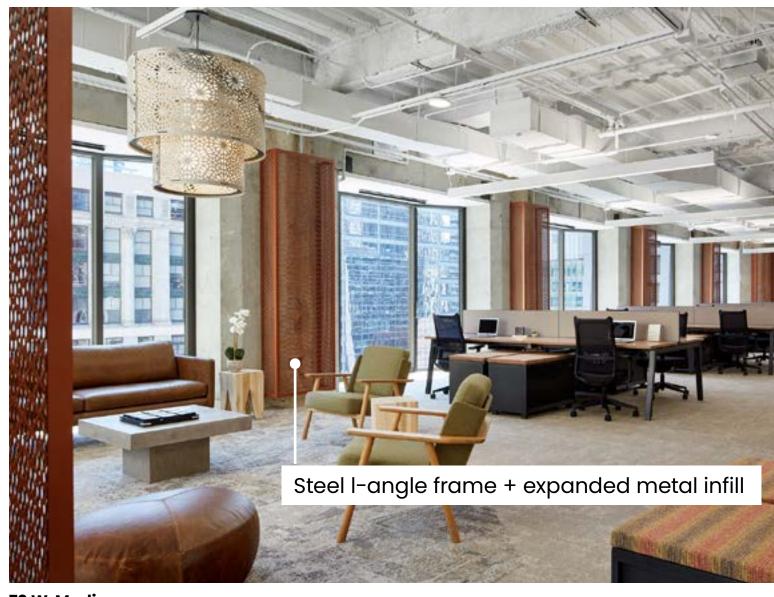

## **STEEL FRAME + INFILL DIVIDERS**

Our steel space dividers have many uses and styles. They are a budget-friendly way to re-purpose a space's existing footprint. Metal infills can be utilized to house elements such as plants or signage. Unique laser cut patterns can be incorporated along with custom powdercoats to emphasize your client's brand.

## **STEEL FRAME OPTIONS**

Tube

L-Angle

Custom

70 W Madison

70 W. Madison

Capital One

**Equity Residential** 