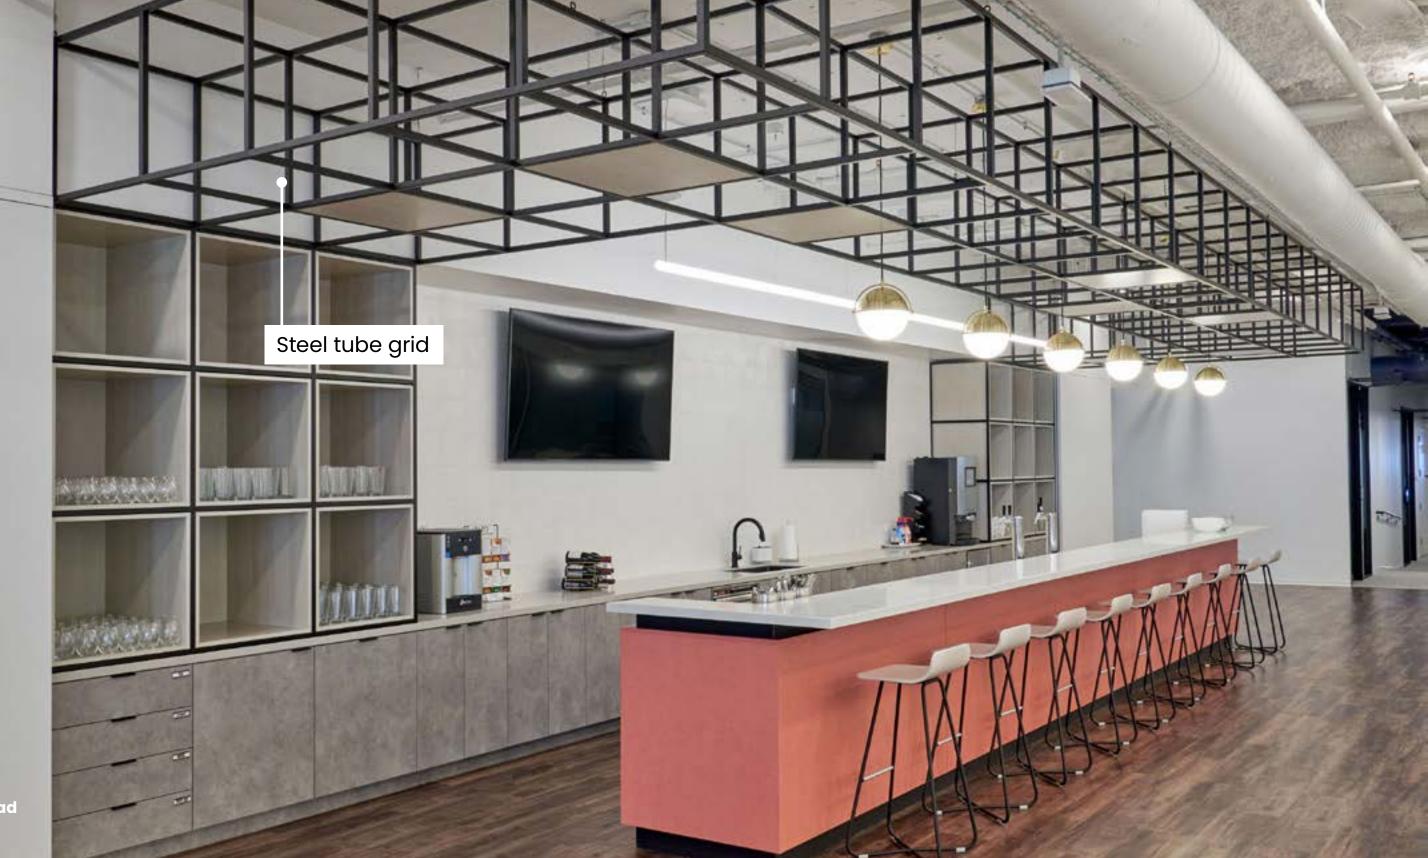

## **MODULAR STEEL**

Our modular steel dividers can act not just as space dividers but as multi-functional elements in a space. Incorporate planter boxes to support biophilic design, offer collaborative tools such as whiteboards or add signage to reinforce your brand. They can be designed in any shape, size or color.

## **ADDITIONAL INFORMATION**

- Large assemblies are typically fabricated in multiple sections to meet your spaces needs and freight elevator requirements
- Free-standing or fixed options available
- Lets us engineer your product using steel supports/mounting plates, concealed or decorative connections
- Add ons can be customized to compliment the design of any project
- Value engineering assistance upon request