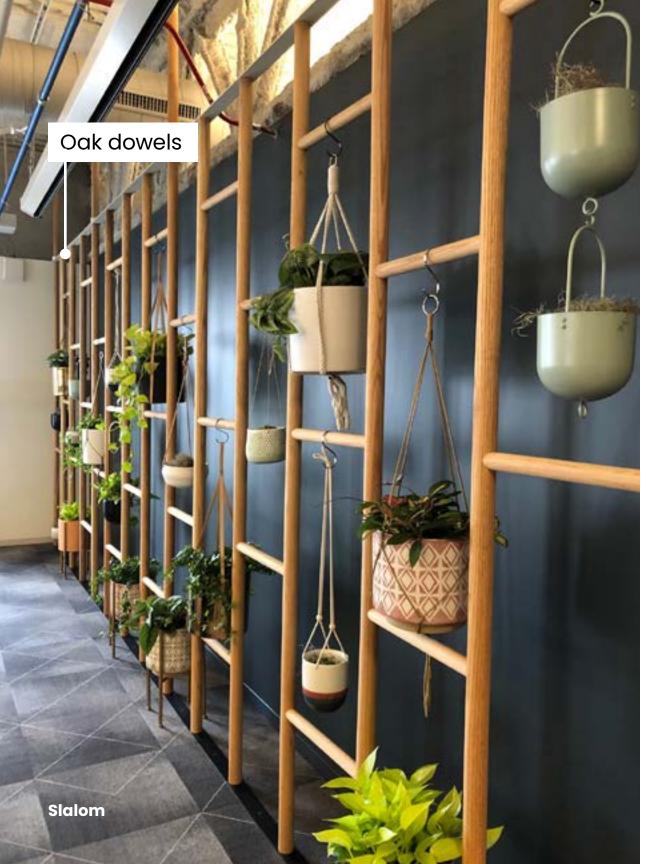

## **WOOD SLAT WALLS + CEILING ELEMENTS**

Patterns, warm tones and linear division of spaces are just a few advantages to wood space dividers. Lattices, dowels, slat walls and beam dividers/pergolas are custom built to your specification. Varied sizes, lengths, species and finishes available.

## **COMMON SLAT WALL CONNECTIONS**

**COMMON SLAT SIZES** 

Narrative Science

205 Michigan