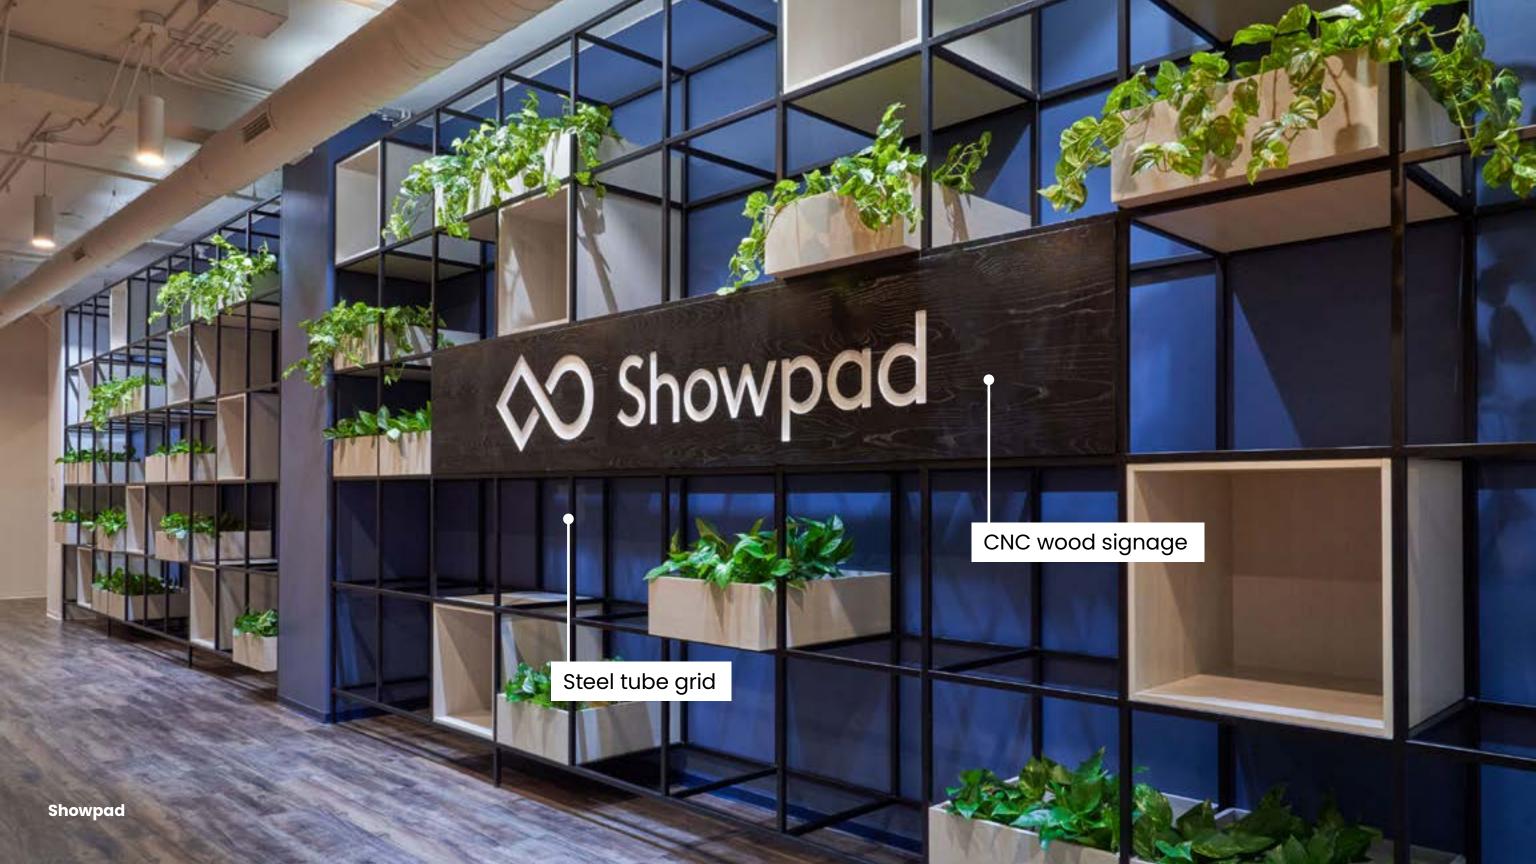

## **MODULAR STEEL**

Our modular steel dividers can act not just as space dividers but as multi-functional elements in a space. Incorporate planter boxes to support biophilic design, offer collaborative tools such as whiteboards or add signage to reinforce your brand. They can be designed in any shape, size or color.

Polycarbonate

**Branded Signage** 

**COMMON TUBE SIZES** 

Black

Showpad

**Wintrust Bank** 

STEEL FRAME + INFILL OPTIONS