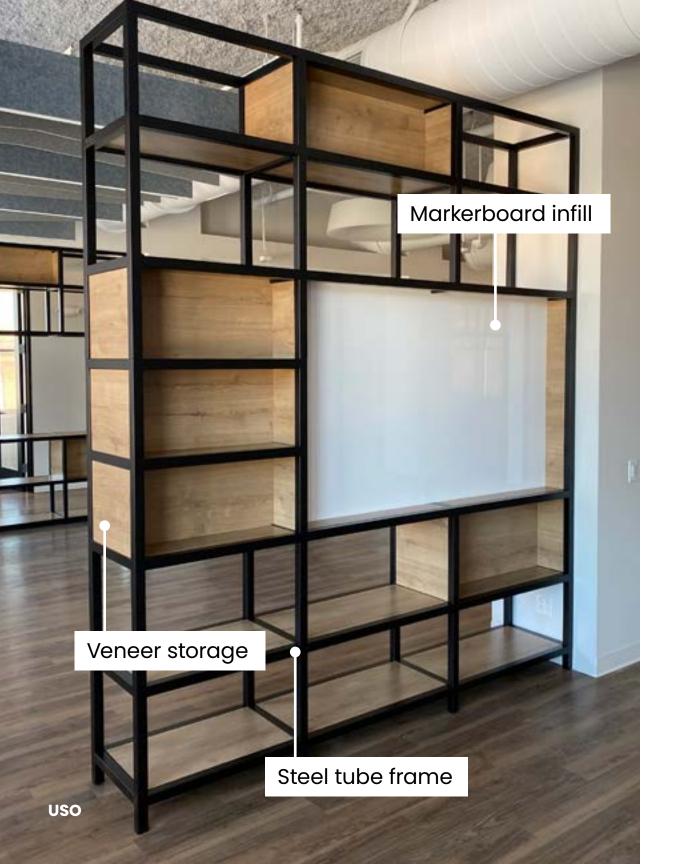

## **STEEL FRAME + INFILL DIVIDERS**

Our steel space dividers have many uses and styles. They are a budget-friendly way to re-purpose a space's existing footprint. Metal infills can be utilized to house elements such as plants or signage. Unique laser cut patterns can be incorporated along with custom powdercoats to emphasize your client's brand.

## **ADDITIONAL INFORMATION**

- Various patterns and profiles available to include McNichols and Banker Wire products
- U-channel framing used to protect from sharp edges
- · C-channel framing used to safely support glass, acrylic, markerboard and acoustic panels
- Value engineering assistance upon request