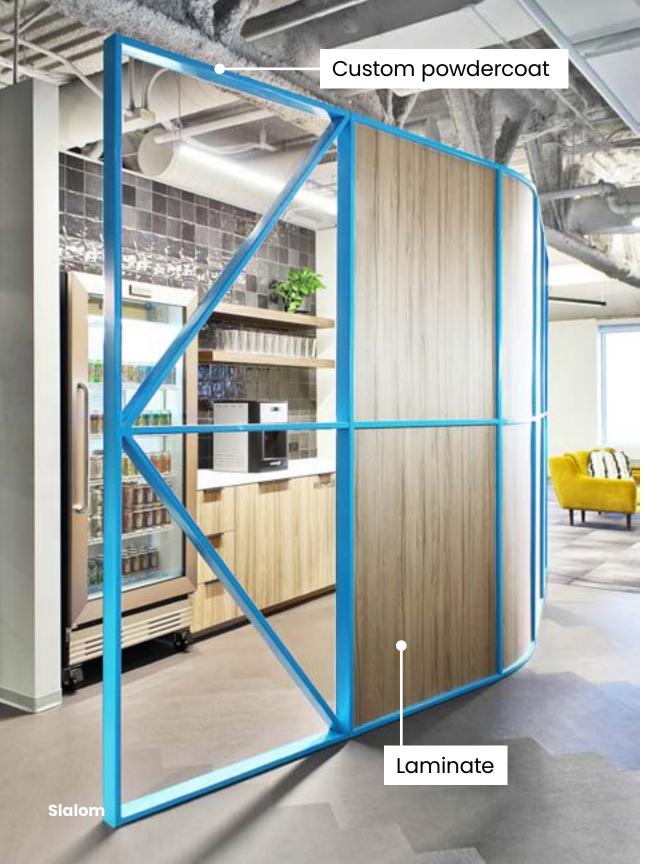

## **SHELVES**

Steel

Laminate

Veneer

## **POWDERCOAT OPTIONS**

Clear

**ADD-ONS** 

Markerboards

Glass

Wood

**Acoustic Panels** 

Steel Inlays

## STEEL POWDERCOAT OPTIONS

Black

Clear

Custom