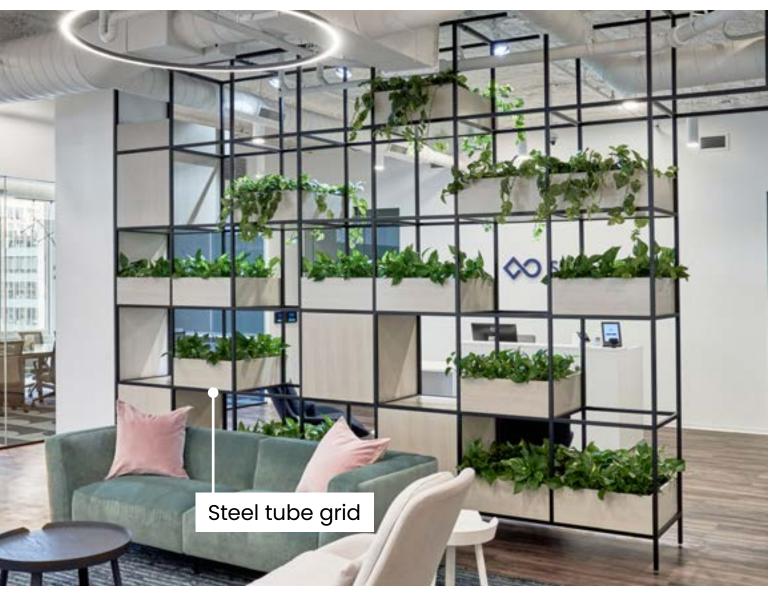

## **MODULAR STEEL**

Our modular steel dividers can act not just as space dividers but as multi-functional elements in a space. Incorporate planter boxes to support biophilic design, offer collaborative tools such as whiteboards or add signage to reinforce your brand. They can be designed in any shape, size or color.