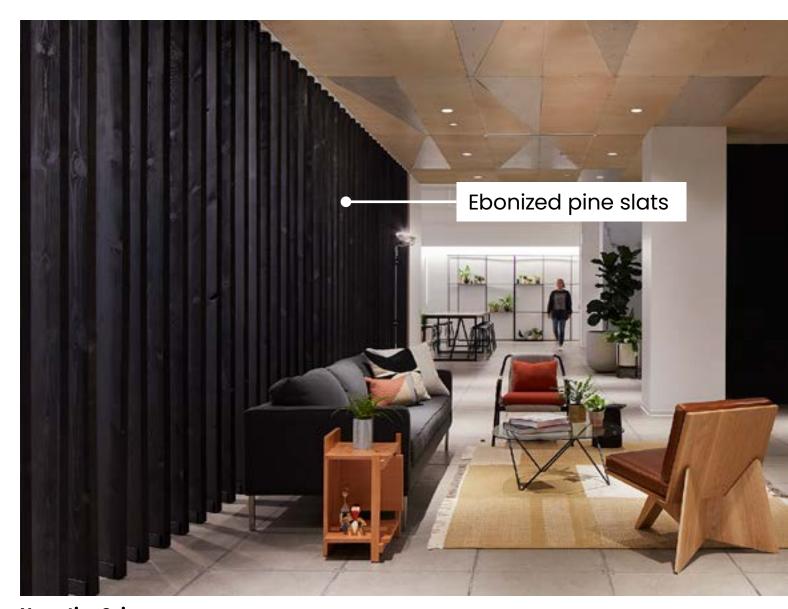

## **WOOD SLAT WALLS + CEILING ELEMENTS**

Patterns, warm tones and linear division of spaces are just a few advantages to wood space dividers. Lattices, dowels, slat walls and beam dividers/pergolas are custom built to your specification. Varied sizes, lengths, species and finishes available.

## **ADDITIONAL INFORMATION**

- Let us engineer your product using steel supports/mounting plates, concealed or decorative connections
- Common slat lengths up to 12' long
- Infill panels can be customized to compliment the design of any project
- Value engineering assistance upon request

## **SPECIES OPTIONS**

## **SPECIALTY FINISHES**

## **INFILL OPTIONS**