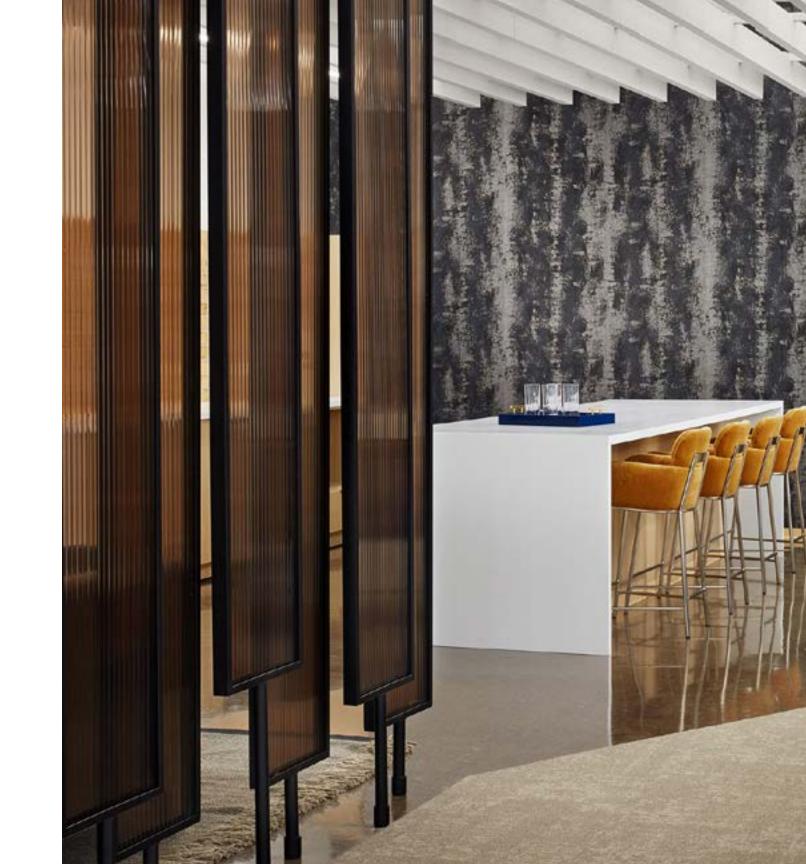

## **STEEL FRAME + INFILL DIVIDERS**

Our steel space dividers have many uses and styles. They are a budget-friendly way to re-purpose a space's existing footprint. Metal infills can be utilized to house elements such as plants or signage. Unique laser cut patterns can be incorporated along with custom powdercoats to emphasize your client's brand.

## **ADDITIONAL INFORMATION**

- Various patterns and profiles available to include McNichols and Banker Wire products
- U-channel framing used to protect from sharp edges
- · C-channel framing used to safely support glass, acrylic, markerboard and acoustic panels
- Value engineering assistance upon request

## **STEEL INFILL OPTIONS**

Mesh

Steel Panel

Perforated Metal

Wire Mesh

Expanded Metal

Custom Laser Cut